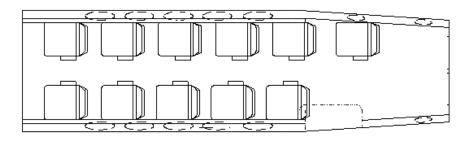

# **Beechcraft King Air Weight Savings Chart**

### **Conversion to AvFab Airline Style High Density Seating**



## King Air 10011 PAX Floor Plan

#### Remove

| Factory Seats (5 X 38 lbs.)      | -190 lbs.       |
|----------------------------------|-----------------|
| LH Forward Galley                | -54 lbs.        |
| Storage Pyramid Cabinet          | -31 lbs.        |
| Table (2 X 12 lbs.)              | -24 lbs.        |
| Short Pyramid Divan Armrest      | -31 lbs.        |
| 2 Place Divan w Closeout drawers | -31 lbs.        |
| Side Facing Toilet               | -40 lbs.        |
| Jepp Chart Holder (2 X 7 lbs.)   | -14 lbs.        |
| Aft Pocket Divider (2 X 19 lbs.) | <u>-38 lbs.</u> |
| TOTAL                            | -453 lbs.       |

#### Install

New Airline Style Seats (11 X 22 lbs.) 242 lbs.

### Net Weight Savings -211 lbs.